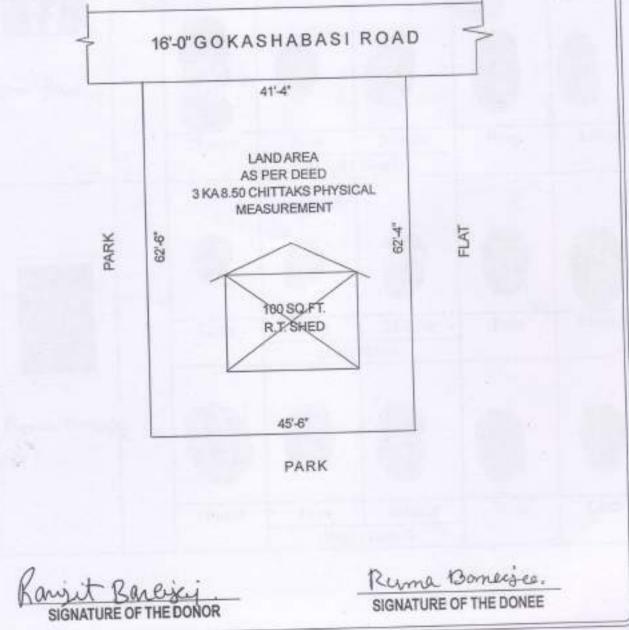

### THE SCHEDULE ABOVE REFERRED TO

**ALL THAT** piece or parcel of land with structure, measuring an area about 3 (Three) Cottahs 8 (Eight) Chittack 22.50 (Twenty two point fifty) sq. ft. more or less with title shed structure measuring about 100 sq.ft. more or less (physical measurement 3 Cottahs 8 Chittacks) of Mouza - Satgachi, J.L.No.20, in E.P.No.38, corresponding to C.S. Plot No.1197 (part), in R.S. Dag No. 3739 and in L.R. Dag No.3762, L.R. Khatian Nos.4599 and 5158, Local limits of South Dum Dum Municipality, Ward No. 24, Premises no.36, Pratapidtya Nagar, (Goraksha Basi Road) Police Station and Post Office - Dum Dum, Sub Registry Office Cossipore Dum Dum, Kolkata-700028, District – North 24 Parganas which is butted and bounded as follows:-

| ON THE NORTH | 25 | Goraksha Basi Road;              |
|--------------|----|----------------------------------|
| ON THE SOUTH | ÷. | Park (Municipal);                |
| ON THE EAST  |    | E.P. No. 37 (Deepmala Apartment) |
| ON THE WEST  | 12 | Road and Park;                   |

Approach Road 16 feet.

IN WITNESS WHEREAS the DONOR have executed this Deed of Gift and delivered the said to the DONEE who has also executed the same taken accepted thereof the day, month and year first above written.

SIGNATURE OF THE DONOR

I gladly accepting the gift

Ruma Banage. SIGNATURE OF THE DONEE

Drafted by me:

SantanuDas

Advocate High Court, Calcutta WB4488/1999.

ITE PLAN OF LAND WITH STRUCTURE OF MOUZA - SATGACHI, J.L.NO.20, IN E.P.NO.38, CORRESPONDING TO C.S. PLOT NO.1197 (PART), R.S. PLOT NO.3739, L.R. PLOT NO. 3762, L.R. KHATIAN NOS.4599 & 5158, LOCAL LIMITS OF SOUTH DUM DUM MUNICIPALITY, WARD NO. 24, PREMISES NO.36, PRATAPIDTYA NAGAR, (GORAKSHA BASI ROAD) POLICE STATION AND POST OFFICE - DUM DUM, SUB REGISTRY OFFICE COSSIPORE DUM DUM, KOLKATA-700028, DISTRICT – NORTH 24 PARGANAS

AREA OF LAND : MEASURING AN AREA ABOUT 3 (THREE) COTTAHS 8 (EIGHT) CHITTACK 22.50 (TWENTY TWO POINT FIFTY) SQ. FT. MORE OR LESS WITH TITLE SHED STRUCTURE MEASURING ABOUT 100 SQ.FT. MORE OR LESS (PHYSICAL MEASUREMENT 3 COTTAHS 8 CHITTACKS)